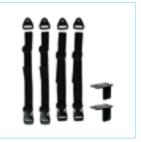

**147-1604**Mobility seat base plate attachment kit. Contains 4 straps with side release buckles and 2 angle brackets.

**147-1603** Seat base strap.

Leckey 19 Ballinderry Road Lisburn BT25 2SA Northern Ireland United Kingdom