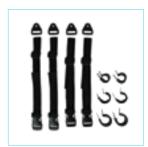

## **ACCESSORIES**

Leeway comes as standard with the Velcro seat base strap and four triglide brackets.

Additional attachment kits are available:

**147-1602**Quick release attachment kit.
Contains 4 straps with side release buckles and 4 'p' clips.