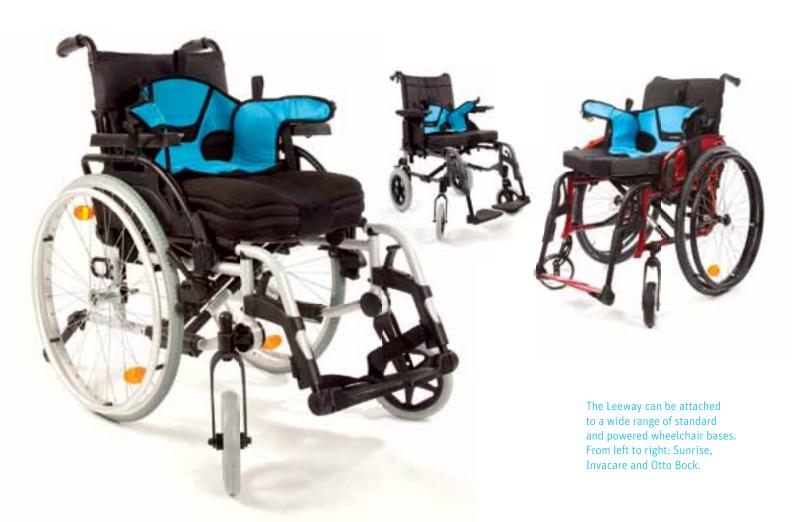

## TECHNICAL DATA

Available in 4 sizes from paediatric through to adult, and with 2 buckle choices, the Leeway can be easily attached to a wide range of manual and powered wheelchair bases.