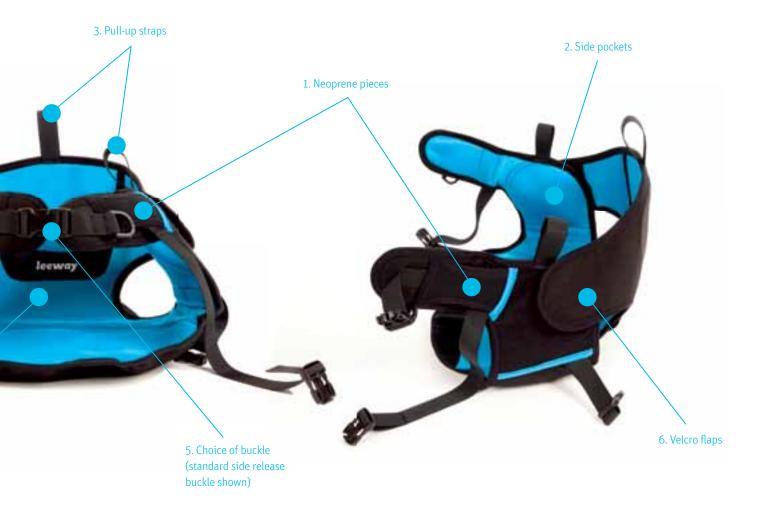

#### It's stability, only hard core.

5. Security buckle sizes 1 and 2

5. Security buckle sizes 3 and 4

7. Attachment at 4 points

8. Velcro strap

- 1. Neoprene pieces allow front straps to spring back for ease of transfer.
- 2. Side pockets for padded or gel inserts.
- 3. Pull-up straps.
- 4. Polycarbonate insert (not visible) ensures Leeway does not collapse when not in use, making transfer easier.
- 5. Choice of 2 buckles standard side release and security buckle.
- 6. Adjustable Velcro tabs on each side enables Leeway to accommodate a range of postures and shapes.
- 7. Attaches to standard wheelchairs at 4 points. Brackets supplied which can attach to most wheelchair bases. Additional brackets available.
- 8. Unique design of Velcro strap which fits around the cushion ensures Leeway cannot slide backwards or forwards.