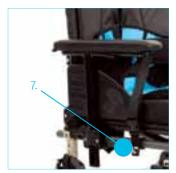

#### It's stability, only hard core.

5. Security buckle sizes 1 and 2

5. Security buckle sizes 3 and 4

7. Attachment at 4 points

8. Velcro strap

- 1. Neoprene pieces allow front straps to spring back for ease of transfer.
- 2. Side pockets for padded or gel inserts.
- 3. Pull-up straps.
- 4. Polycarbonate insert (not visible) ensures Leeway does not collapse when not in use, making transfer easier.
- 5. Choice of 2 buckles standard side release and security buckle.
- 6. Adjustable Velcro tabs on each side enables Leeway to accommodate a range of postures and shapes.
- 7. Attaches to standard wheelchairs at 4 points. Brackets supplied which can attach to most wheelchair bases. Additional brackets available.
- 8. Unique design of Velcro strap which fits around the cushion ensures Leeway cannot slide backwards or forwards.