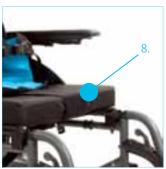

#### It's stability, only hard core.

5. Security buckle sizes 1 and 2

5. Security buckle sizes 3 and 4

7. Attachment at 4 points

8. Velcro strap

- 1. Neoprene pieces allow front straps to spring back for ease of transfer.
- 2. Side pockets for padded or gel inserts.
- 3. Pull-up straps.
- 4. Polycarbonate insert (not visible) ensures Leeway does not collapse when not in use, making transfer easier.
- 5. Choice of 2 buckles standard side release and security buckle.
- 6. Adjustable Velcro tabs on each side enables Leeway to accommodate a range of postures and shapes.
- 7. Attaches to standard wheelchairs at 4 points. Brackets supplied which can attach to most wheelchair bases. Additional brackets available.
- 8. Unique design of Velcro strap which fits around the cushion ensures Leeway cannot slide backwards or forwards.