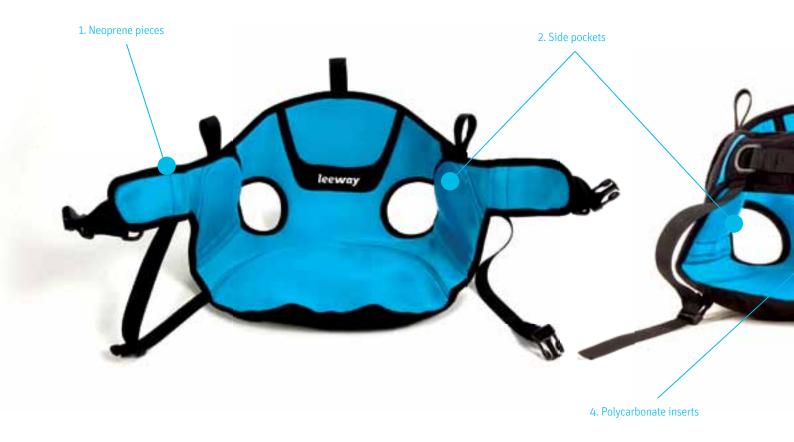

#### It's stability, only hard core.

5. Security buckle sizes 1 and 2

5. Security buckle sizes 3 and 4

7. Attachment at 4 points

8. Velcro strap

- 1. Neoprene pieces allow front straps to spring back for ease of transfer.
- 2. Side pockets for padded or gel inserts.
- 3. Pull-up straps.
- 4. Polycarbonate insert (not visible) ensures Leeway does not collapse when not in use, making transfer easier.
- 5. Choice of 2 buckles standard side release and security buckle.
- 6. Adjustable Velcro tabs on each side enables Leeway to accommodate a range of postures and shapes.
- 7. Attaches to standard wheelchairs at 4 points. Brackets supplied which can attach to most wheelchair bases. Additional brackets available.
- 8. Unique design of Velcro strap which fits around the cushion ensures Leeway cannot slide backwards or forwards.