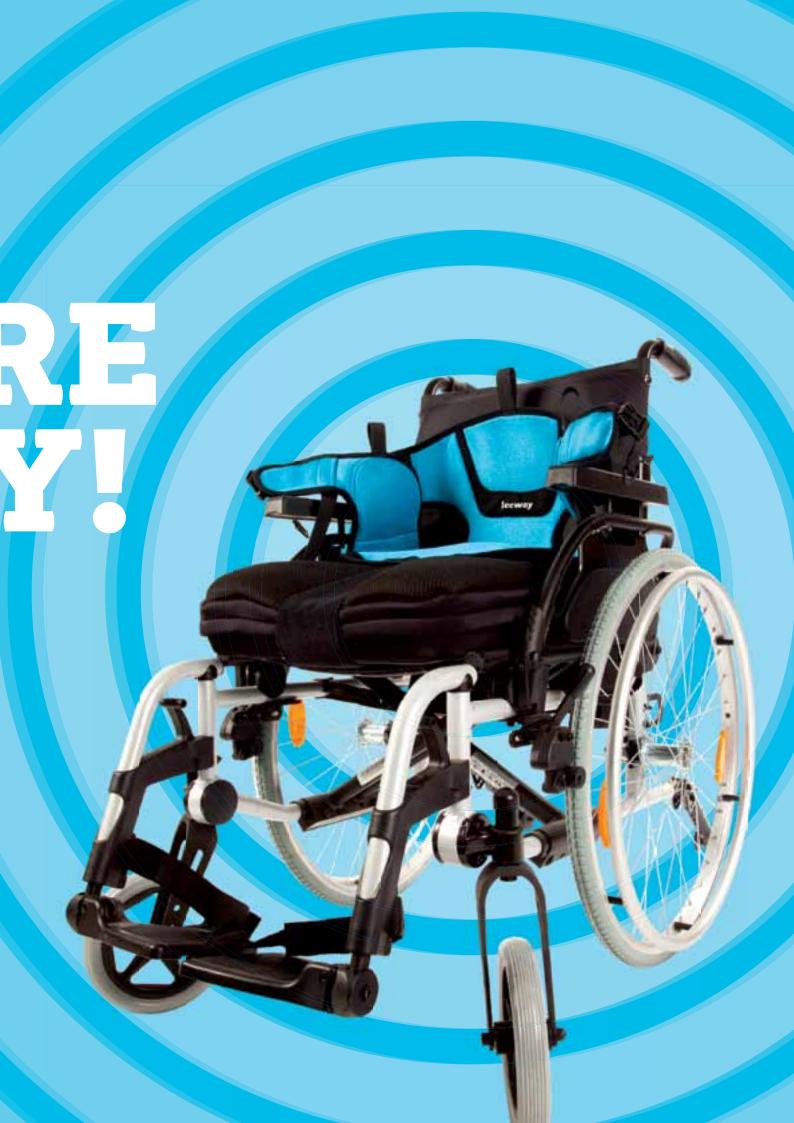

# HARD COL STABITIT

Leeway\* is an ergonomically designed pelvic harness which increases pelvic stability for wheelchair users, thereby improving upper body function and comfort.

### PRODUCT FEATURES

Inspired by the harnesses used in windsurfing, Leeway is for individuals who would benefit from increased pelvic stability and control. Leeway's snug fit provides unsurpassed proprioceptive feedback which, combined with the 4 point attachment, holds and supports the individual giving them the confidence to move their centre of gravity freely. This improves their dynamic sitting ability and increases their sideways and forward reach, whilst keeping their base of support stable.